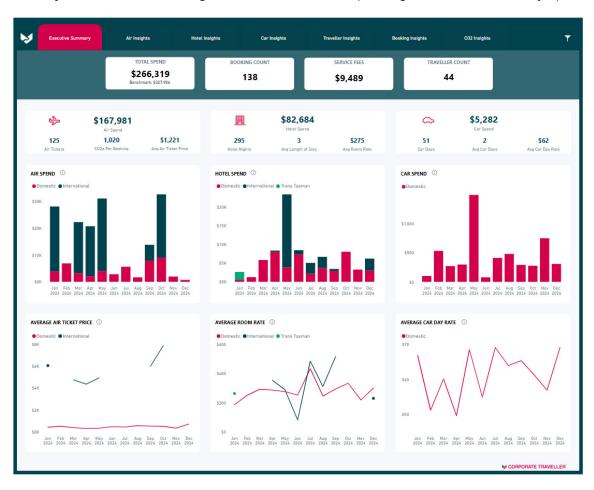

## Blowouts in your business travel budget?

Get single-view tracking of your travel program spend

Corporate Traveller gives you a PowerBI dashboard that brings all your travel spend into one place, updated daily, so you always know where you stand. Our dashboards promote travel program performance, compliance and data fidelity.

## Smarter insights. Faster decisions. No surprises.

• Full visibility of all travel costs – Flights, hotels, and car hire spending in one view, with daily updates.

- Track trends and traveller behaviour Identify booking patterns, lost savings, and cost-saving opportunities.
- Filter and drill down into your data Break down spend by department, trip type, or supplier with easy-to-use filters.
- Export reports anytime Download Excel reports instantly for further analysis.
- See what's booked before it's spent View upcoming travel costs so you can adjust budgets proactively.